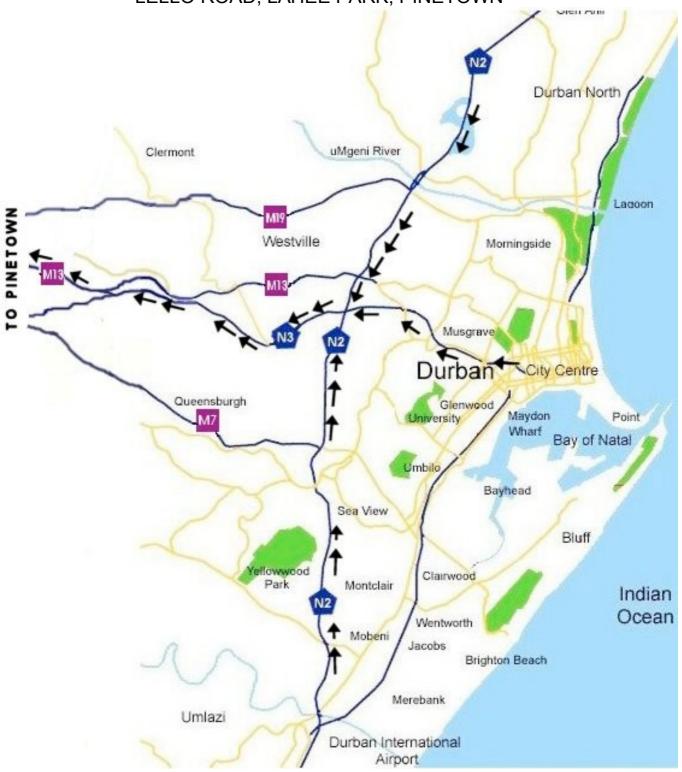

#### FROM SOUTH OF DURBAN

- Take the N2 Freeway North to Spaghetti Junction (ie N2 / N3 Junction)
- Take the N3 Freeway West towards Pietermaritzburg
- Take the M13 PINETOWN Turn Off, which crosses over the Freeway
- Take the OLD MAIN RD / RICHMOND RD turn off at the bottom of Fields Hill
- Turn Right under the bridge
- Turn Left into Anderson Rd at the robots
- Turn Left into Kings Rd at the robots
- Continue to the T Junction
- Turn Right into Lello Rd
- The Artistic venue is the square building just through the park entrance gates

#### FROM DURBAN CENTRAL

- Take the N3 Freeway West out of Durban
- Take the M13 PINETOWN Turn Off, which crosses over the Freeway
- Take the OLD MAIN RD / RICHMOND RD turn off at the bottom of Fields Hill
- Turn Right under the bridge
- Turn Left into Anderson Rd at the robots
- Turn Left into Kings Rd at the robots
- Continue to the T Junction
- Turn Right into Lello Rd
- The Artistic venue is the square building just through the park entrance gates

### FROM NORTH OF DURBAN

- Take the N2 Freeway South to Spaghetti Junction (ie N2 / N3 Junction)
- Continue as for "FROM SOUTH OF DURBAN"

#### FROM WEST OF DURBAN

- Take the N3 Freeway East through the Marrianhill Toll Gate
- Take the next off ramp to Richmond Road keep left through light industrial area
- This will bring you to the bridge under the M13 proceed straight on into Old Main road
- Turn left into Anderson Road proceed as above