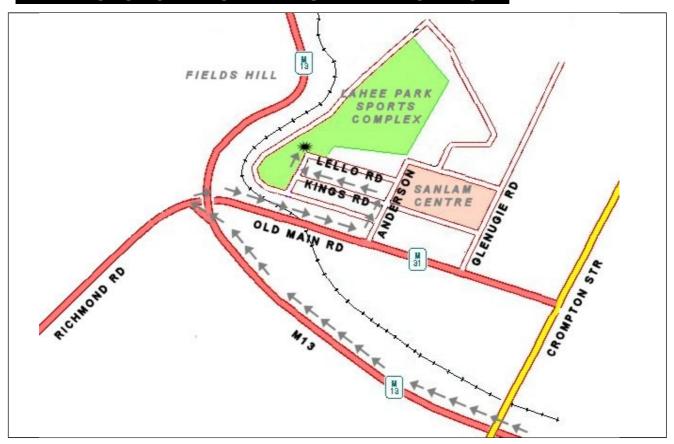

#### FROM SOUTH OF DURBAN

- Take the N2 Freeway North to Spaghetti Junction (ie N2 / N3 Junction)
- Take the N3 Freeway West towards Pietermaritzburg
- Take the M13 PINETOWN Turn Off, which crosses over the Freeway
- Take the OLD MAIN RD / RICHMOND RD turn off at the bottom of Fields Hill
- Turn Right under the bridge
- Turn Left into Anderson Rd at the robots
- Turn Left into Kings Rd at the robots
- Continue to the T Junction
- Turn Right into Lello Rd
- The Artistic venue is the square building just through the park entrance gates

#### FROM DURBAN CENTRAL

- Take the N3 Freeway West out of Durban
- Take the M13 PINETOWN Turn Off, which crosses over the Freeway
- Take the OLD MAIN RD / RICHMOND RD turn off at the bottom of Fields Hill
- Turn Right under the bridge
- Turn Left into Anderson Rd at the robots
- Turn Left into Kings Rd at the robots
- Continue to the T Junction
- Turn Right into Lello Rd
- The Artistic venue is the square building just through the park entrance gates

#### FROM WEST OF DURBAN

- Take the N3 Freeway East through the Marrianhill Toll Gate
- Take the next off ramp to Richmond Road keep left through light industrial area
- This will bring you to the bridge under the M13 proceed straight on into Old Main road
- Turn left into Anderson Road proceed as above